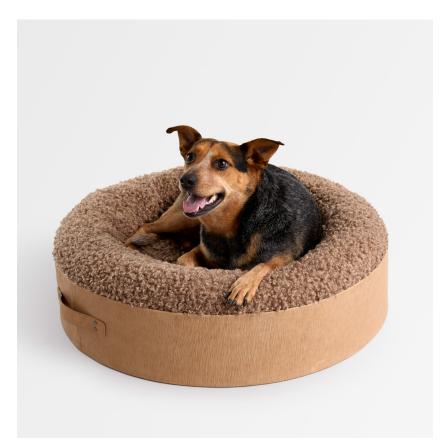

## THE CUSTOM LEATHER BED

SMALL 23"Diameter x 7.25"High MEDIUM 31"Diameter x 8.5"High LARGE 37"Diameter x 9"High

## COL Surround

Waterproof Nylon Lined Two Handles with Rivets Leather Required: S: 6sqft / M: 10sqft / L: 16sqft Leather Thickness: 1.2-1.5mm

## Premium Cushion

Natural latex cushion base, cotton layers + wool wrap Waterproof case, organic cotton twill Removable, machine washable cover COM covers available

Aspen

Denali (upper right)

Sahara

Monterery (shown)