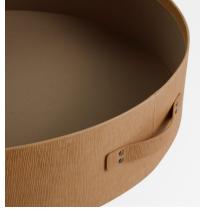

## COL Surround

Waterproof Nylon Lined Two Handles with Rivets Leather Required: S: 6sqft / M: 10sqft / L: 16sqft Leather Thickness: 1.2-1.5mm