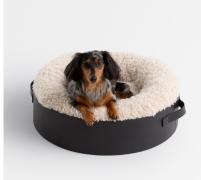

## THE CUSTOM LEATHER BED

SMALL 23"Diameter x 7.25"High MEDIUM 31"Diameter x 8.5"High LARGE 37"Diameter x 9"High

## COL Surround

Waterproof Nylon Lined Two Handles with Rivets Leather Required: S: 6sqft / M: 10sqft / L: 16sqft Leather Thickness: 1.2-1.5mm

## Premium Cushion

Natural latex cushion base, cotton layers + wool wrap Waterproof case, organic cotton twill Removable, machine washable cover COM covers available

Aspen

Denali (upper right)

Sahara

Monterery (shown)